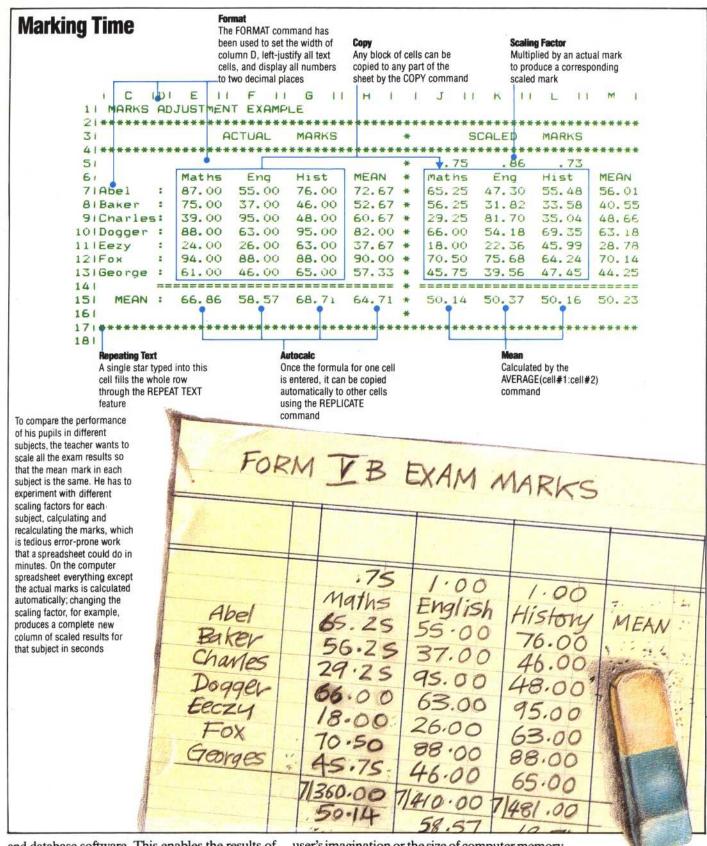

Given a reasonable set of commands, a spreadsheet program is limited mainly by the

user's imagination or the size of computer memory available. The programs themselves are usually extensive, and applications with large tables and sophisticated data processing facilities can quickly fill the rest of memory. Complicated calculations, moreover, can appreciably slow the program's calculating response.